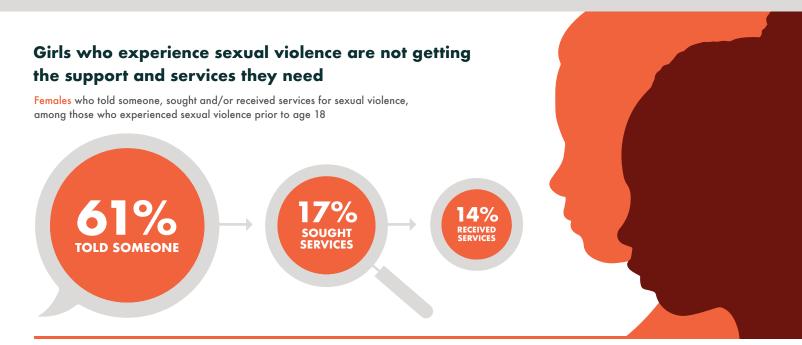

#### Sexual violence is linked to negative health outcomes

Percentage of females who have

ever thought of suicide