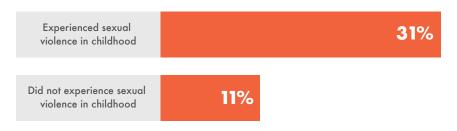

#### Sexual violence is linked to negative health outcomes

Percentage of females who have

ever thought of suicide