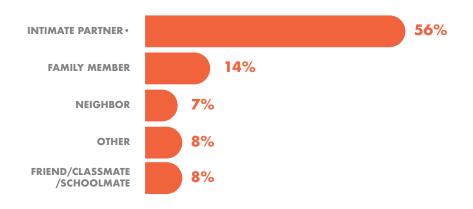

# Perpetrators of sexual violence are often someone known to the girl or adolescent

Most common perpetrators of first incident of sexual violence as reported by females who experienced sexual violence prior to age 18