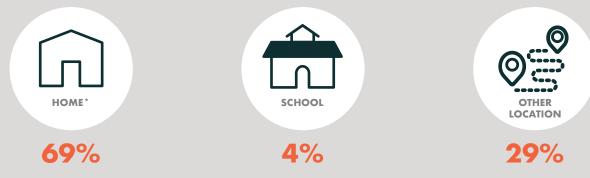

#### Sexual violence often occurs in familiar locations

Location of first incident of sexual violence experienced by females prior to age 18

<sup>\*</sup>Home includes the participant's home, the perpetrator's home, or another home