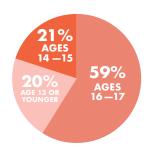

Age of first incident of sexual violence among those who experienced sexual violence prior to age 18

23%
3-24-year-olds who perienced physically

of 13- 24-year-olds who experienced physically forced or coerced sex became pregnant