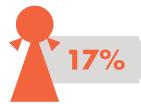

### For many girls, the first experience of sexual intercourse is physically forced or coerced

(among those who had sexual intercourse before age 18)

Girls face particularly high risks of sexual violence, often with devastating consequences